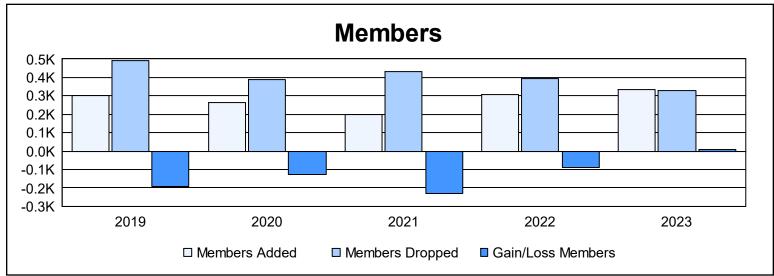

| Year      | New<br>Clubs | Dropped<br>Clubs | Gain/<br>Loss<br>Clubs | New<br>Members | Charter<br>Members | Reinstate<br>Members | Transfer<br>Members | Total<br>Member<br>Added | Total<br>Members<br>Dropped | Gain/<br>Loss<br>Members |
|-----------|--------------|------------------|------------------------|----------------|--------------------|----------------------|---------------------|--------------------------|-----------------------------|--------------------------|
| 2018-2019 | 1            | 7                | -6                     | 225            | 36                 | 28                   | 10                  | 299                      | 490                         | -191                     |
| 2019-2020 | 0            | 4                | -4                     | 225            | 0                  | 25                   | 12                  | 262                      | 388                         | -126                     |
| 2020-2021 | 0            | 2                | -2                     | 164            | 0                  | 23                   | 12                  | 199                      | 431                         | -232                     |
| 2021-2022 | 1            | 11               | -10                    | 226            | 40                 | 22                   | 18                  | 306                      | 396                         | -90                      |
| 2022-2023 | 0            | 0                | 0                      | 304            | 1                  | 15                   | 15                  | 335                      | 329                         | 6                        |
| Average   | 0            | 5                | -4                     | 229            | 15                 | 23                   | 13                  | 280                      | 407                         | -127                     |