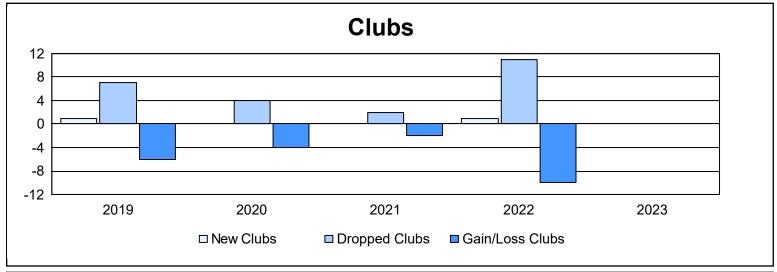

| Year      | New<br>Clubs | Dropped<br>Clubs | Gain/<br>Loss<br>Clubs | New<br>Members | Charter<br>Members | Reinstate<br>Members | Transfer<br>Members | Total<br>Member<br>Added | Total<br>Members<br>Dropped | Gain/<br>Loss<br>Members |
|-----------|--------------|------------------|------------------------|----------------|--------------------|----------------------|---------------------|--------------------------|-----------------------------|--------------------------|
| 2018-2019 | 1            | 7                | -6                     | 225            | 36                 | 28                   | 10                  | 299                      | 490                         | -191                     |
| 2019-2020 | 0            | 4                | -4                     | 225            | 0                  | 25                   | 12                  | 262                      | 388                         | -126                     |
| 2020-2021 | 0            | 2                | -2                     | 164            | 0                  | 23                   | 12                  | 199                      | 431                         | -232                     |
| 2021-2022 | 1            | 11               | -10                    | 226            | 40                 | 22                   | 18                  | 306                      | 396                         | -90                      |
| 2022-2023 | 0            | 0                | 0                      | 304            | 1                  | 15                   | 15                  | 335                      | 329                         | 6                        |
| Average   | 0            | 5                | -4                     | 229            | 15                 | 23                   | 13                  | 280                      | 407                         | -127                     |